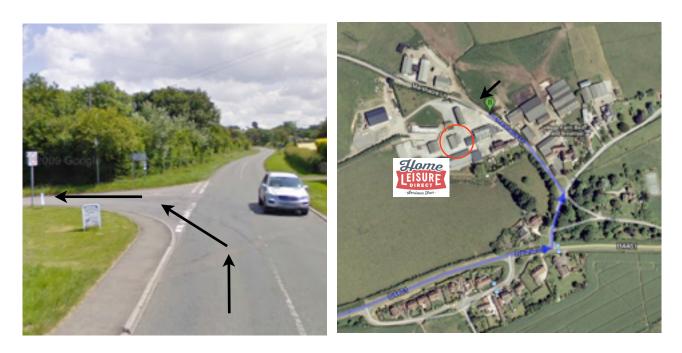

• take the 4th exit off the roundabout under the M48, signposted for Thornbury B4461

• follow the B4461 into Elberton, turn left at the signpost for Redhill Farm Business Park

• turn left again to go down Marshacre Lane, and then through the metal gates on your left