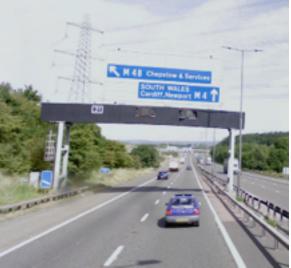

## How to find us:

• head to where the M5 and M4 intersect, north of Bristol - marked "A"

- take the M4 towards Wales
- at Junction 21 turn off to take the M48, signposted for Chepstow & Services

- Junc 1 Aust Ingst D Oveston
- turn off the M48 at Junction 1, signposted for A403 Services & Avonmouth