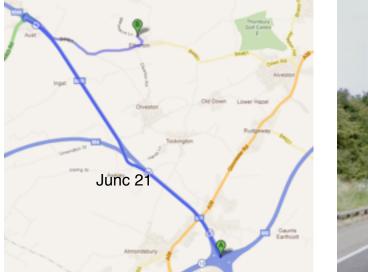

## How to find us:

• head to where the M5 and M4 intersect, north of Bristol - marked "A"

- take the M4 towards Wales
- at Junction 21 turn off to take the M48, signposted for Chepstow & Services

- Junc 1 Aust Ingst D Oveston
- turn off the M48 at Junction 1, signposted for A403 Services & Avonmouth

• take the 4th exit off the roundabout under the M48, signposted for Thornbury B4461

• follow the B4461 into Elberton, turn left at the signpost for Redhill Farm Business Park

• turn left again to go down Marshacre Lane, and then through the metal gates on your left