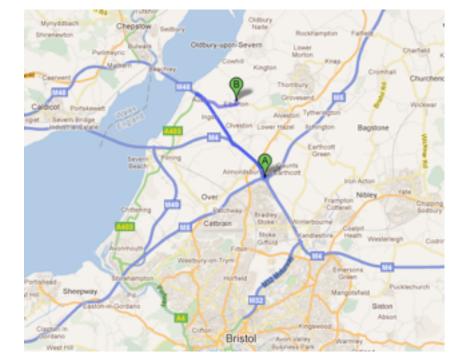

## How to find us:

• head to where the M5 and M4 intersect, north of Bristol - marked "A"

- take the M4 towards Wales
- at Junction 21 turn off to take the M48, signposted for Chepstow & Services

- Junc 1 Aust Ingst D Oveston
- turn off the M48 at Junction 1, signposted for A403 Services & Avonmouth