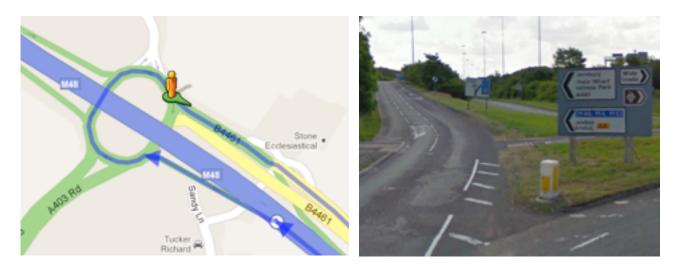

## How to find us:

• head to where the M5 and M4 intersect, north of Bristol - marked "A"

- take the M4 towards Wales
- at Junction 21 turn off to take the M48, signposted for Chepstow & Services

- Junc 1 Aust Ingst D Oveston
- turn off the M48 at Junction 1, signposted for A403 Services & Avonmouth

• take the 4th exit off the roundabout under the M48, signposted for Thornbury B4461

• follow the B4461 into Elberton, turn left at the signpost for Redhill Farm Business Park

• turn left again to go down Marshacre Lane, and then through the metal gates on your left