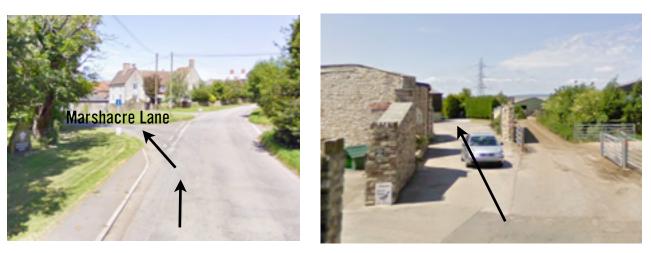

• take the 4th exit off the roundabout under the M48, signposted for Thornbury B4461

• follow the B4461 into Elberton, turn left at the signpost for Redhill Farm Business Park

• turn left again to go down Marshacre Lane, and then through the metal gates on your left