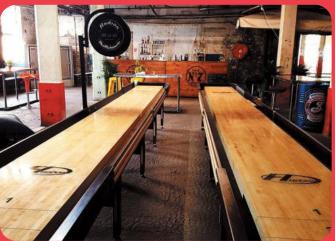

## Signature Marlowe

The Signature Marlowe has been our most popular model for commercial venues looking to explore shuffleboard. As versatile as it is good-looking, the Marlowe's dark natural oak finish offers classic good looks in 7

different sizes ranging from 9ft to a tournament standard 22ft.

Matching wooden covers can also protect your pristine playing surface when not in use.

## Hudson

Hudson Shuffleboards are the world's premier manufacturer of competition grade table shuffleboards which is why they're showcased at notable venues such as Electric Shuffle and London Shuffle Club.

Models such as the Hudson Grand Deluxe and the Metro have already proven to be incredibly popular with venues with their solid wood construction and their perfect resin-topped playing surfaces, levelled to micrometre precision.

Hudson Shuffleboards are available in a vast range of different styles, lengths, and additional extras. Whether you choose a smaller 9ft table or a tournament specification 22ft, Hudson Shuffleboards are sure to give your venue a taste of class that's hard to find elsewhere.