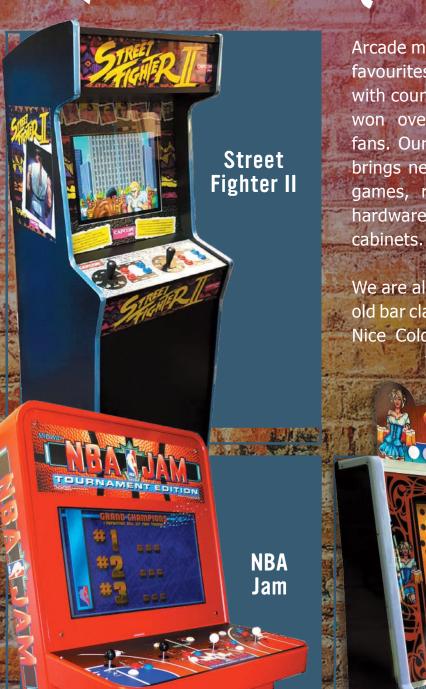

Arcade machines have long been firm favourites in the commercial space, with countless classic titles that have won over thousands of dedicated fans. Our range of arcade machines brings new life to these much-loved games, running the original game hardware in up-to-date arcade cabinets

We are also excited to reintroduce an old bar classic back to the market with Nice Cold Beer, allowing customers to test their skills to earn beer tokens.

Also available with contactless technology