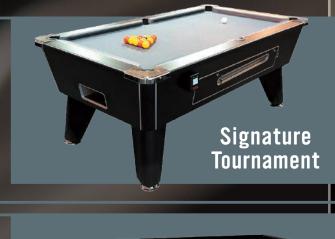

The Signature Vantage Pool Dining Table is an ideal space saving solution for food venues that also want to maximise dining space and also attract pool table revenue.

The Signature Tournament provides the classic "pub" style pool table design in a range of versatile finishes to compliment any venue's style.