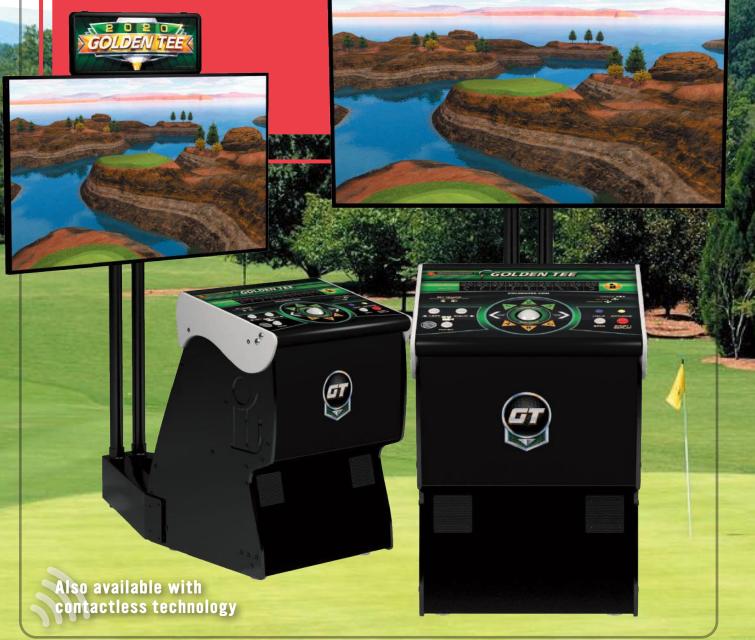

# Golden Tee 2020

Available for the first time in 10 years, Golden Tee is an industry favourite and guaranteed earner that's perfect for a pub setting.

New for this year, Golden Tee 2020 offers upgraded graphics and special effects, along 81 immaculate courses allowing players the opportunity to compete on original, breathtaking designs around the globe.