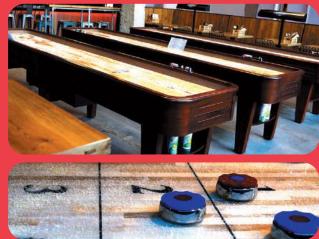

## Signature Marlowe

The Signature Marlowe has been our most popular model for commercial venues looking to explore shuffleboard. As versatile as it is good-looking, the Marlowe's dark natural oak finish offers classic good looks in 7

different sizes ranging from 9ft to a tournament standard 22ft.

Matching wooden covers can also protect your pristine playing surface when not in use.

## Hudson

Hudson Shuffleboards are the world's premier manufacturer of competition grade table shuffleboards which is why they're showcased at notable venues such as Electric Shuffle and London Shuffle Club.

Models such as the Hudson Grand Deluxe and the Metro have already proven to be incredibly popular with venues with their solid wood construction and their perfect resin-topped playing surfaces, levelled to micrometre precision.

Hudson Shuffleboards are available in a vast range of different styles, lengths, and additional extras. Whether you choose a smaller 9ft table or a tournament specification 22ft, Hudson Shuffleboards are sure to give your venue a taste of class that's hard to find elsewhere.