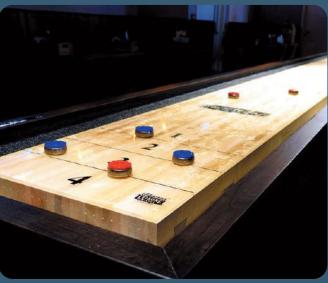

## Signature Marlowe

The Signature Marlowe has been our most popular model for commercial venues looking to explore shuffleboard. As versatile as it is good-looking, the Marlowe's dark natural oak finish offers classic good looks in 7

different sizes ranging from 9ft to a tournament standard 22ft.

Matching wooden covers can also protect your pristine playing surface when not in use.