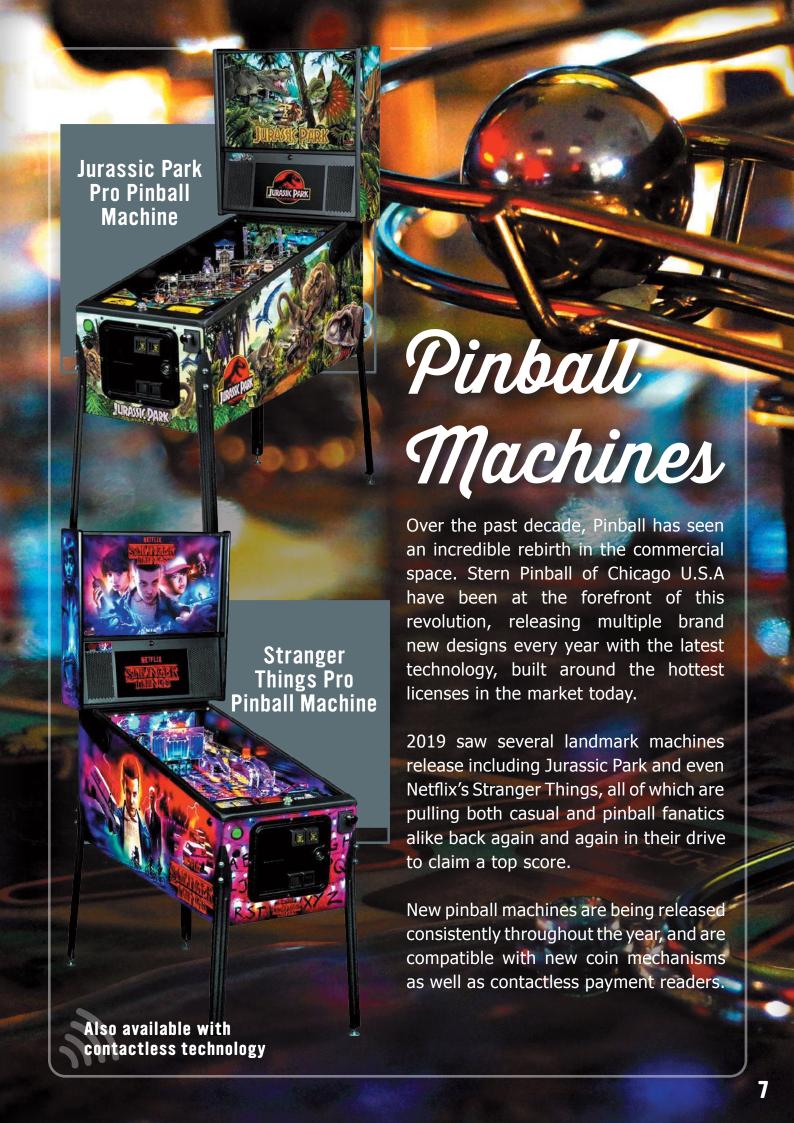

## **Contactless is the Future**

2018 was the first year where more transactions were made using debit card payments than cash. In fact, contactless transactions increased 95%.

With this in mind, we have designed our contactless range of pool tables to make payments quicker and easier for your customers, giving increased revenues and a choice of three models: