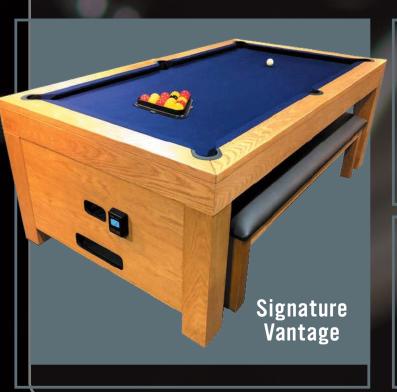

The Signature Vantage Pool Dining Table is an ideal space saving solution for food venues that also want to maximise dining space and also attract pool table revenue.

The Signature Tournament provides the classic "pub" style pool table design in a range of versatile finishes to compliment any venue's style.