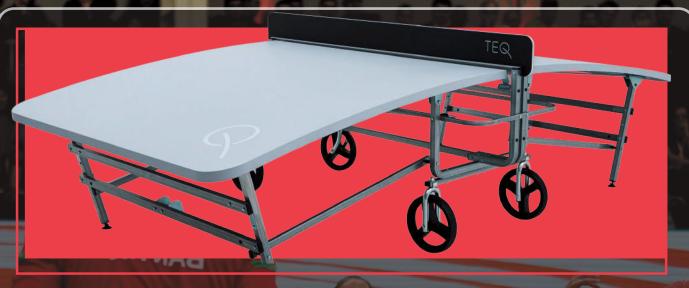

# Teqball

Introducing the international football sensation that's wowed everyone from Manchester United to Neymar Jr. Teqball challenges players' technical ability with

the ball in the air and is a mainstay of football clubs up and down the UK!

Each Teqball table offers a range of five games: Teqball, Teqtennis, Teqvolley, Qatch and Teqpong. Taking inspiration from table tennis, volleyball, and more, Teqball is a versatile indoor and outdoor game that brings out the soccer superstar in any player