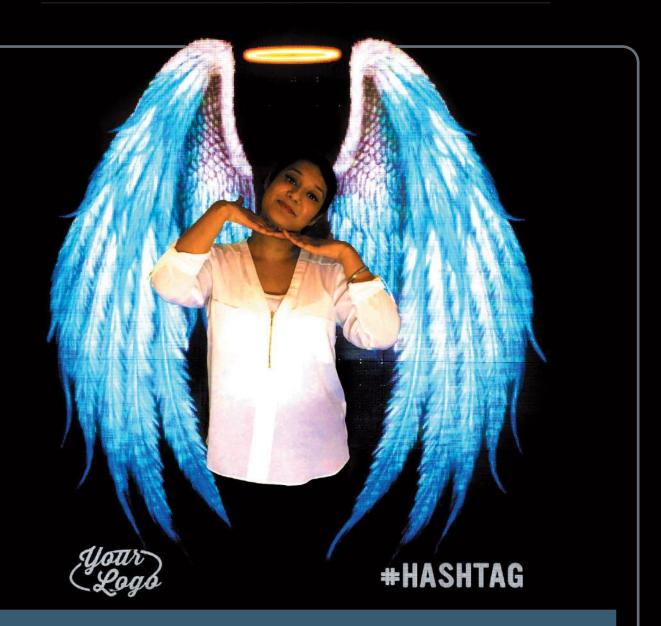

# Digital Selfie Wall

Help your guests create lasting memories with an digital selfie wall. Whether it's angels sipping your artisan cocktails or parties frolicking in a winter wonderland, your venue (and guests!) can be transformed into almost any exotic setting that they can think of.

Providing the ultimate interactive canvas to share your brand, a digital selfie wall is a catalyst for increased social media engagement. Theme your wall to suit your venue's identity or celebrate special occasions or seasonal events while showcasing everything you do best.