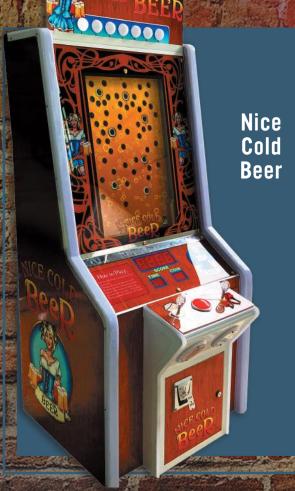

We are also excited to reintroduce an old bar classic back to the market with Nice Cold Beer, allowing customers to test their skills to earn beer tokens.

Also available with contactless technology