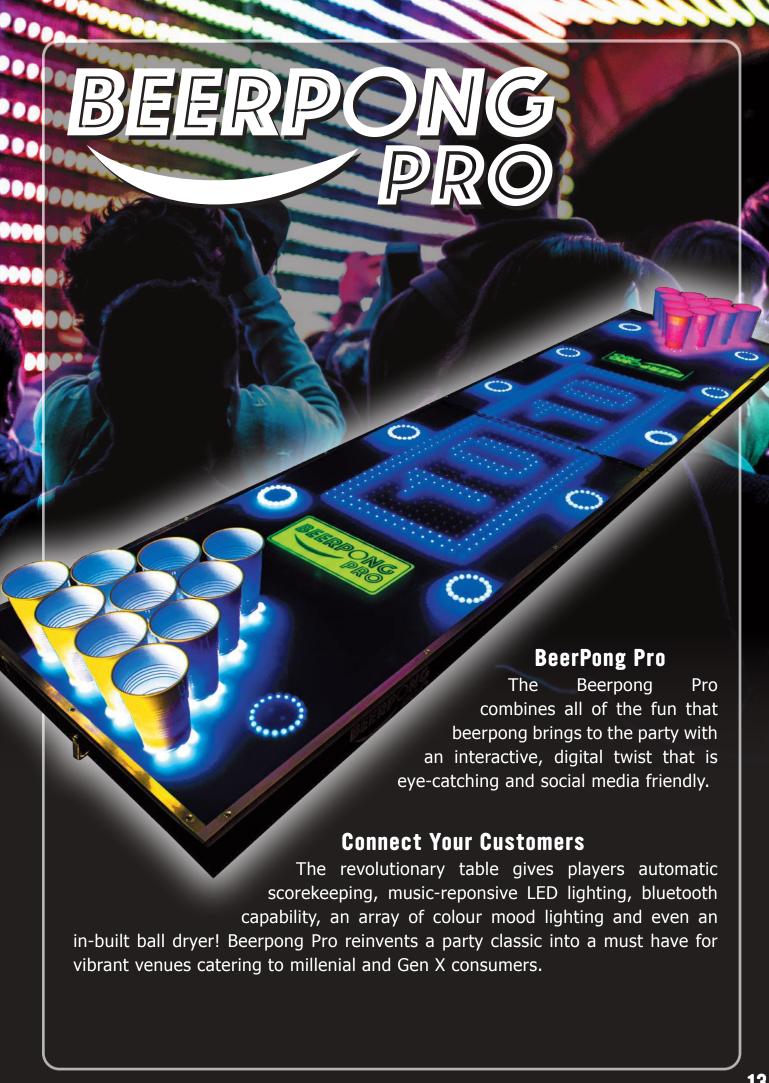

rs a range of new and interactive games to play on either the standalone Digipool kiosk or a wall-mounted screen unit.

Digipool's competitive interactivity has been an instant hit, with venues enjoying increased consumer dwell times as well as food and wet sales.

Digipool is a massive hit with groups of friends as well as corporate customers.

Signature Pool

digipo

Also available with contactless technology

# Interactive Darts

We are excited to be working on a brand new and exclusive interactive darts experience that will delight darts players of all ages. Bullseye Interactive Darts is exclusive to us and brings the thrills and laughs of the classic TV show to venues and pubs everywhere, augmenting this classic game with unique interactive technology that brings the show to life.









Arcade machines have long been firm favourites in the commercial space, with countless classic titles that have won over thousands of dedicated fans. Our range of arcade machines brings new life to these much-loved games, running the original game hardware in up-to-date arcade cabinets

We are also excited to reintroduce an old bar classic back to the market with Nice Cold Beer, allowing customers to test their skills to earn beer tokens.



Also available with contactless technology

# Golden Tee 2020

Available for the first time in 10 years, Golden Tee is an industry favourite and guaranteed earner that's perfect for a pub setting.

New for this year, Golden Tee 2020 offers upgraded graphics and special effects, along 81 immaculate courses allowing players the opportunity to compe