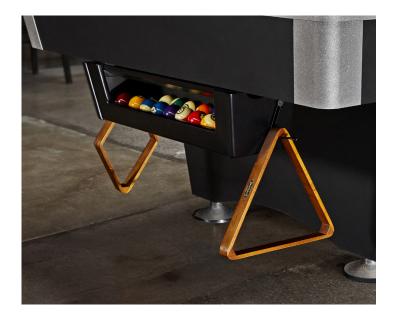

The Black Wolf Pro, a superb combination of modern styling and rigorous engineering standards, features attractive and sturdy pedestal-style legs, a leg stretcher, foot levelers, and gully return is available. Our competition-style Gold Crown wall rack is also available to beautifully match the Black Wolf Pro table.

### **FEATURES**

- Brunswick Certified Premium Slate
- High Performance<sup>™</sup> Nut Plate Construction
- SuperSpeed® Cushion Rubber
- Round Rail Sights
- Optional Gully Return