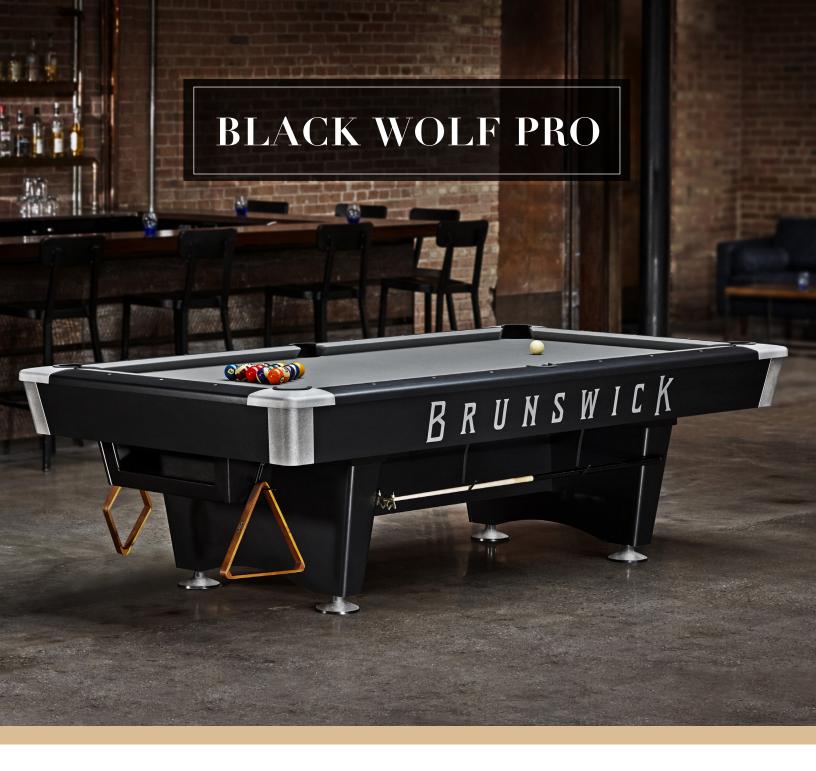

The Black Wolf Pro, a superb combination of modern styling and rigorous engineering standards, features attractive and sturdy pedestal-style legs, a leg stretcher, foot levelers, and gully return is available. Our competition-style Gold Crown wall rack is also available to beautifully match the Black Wolf Pro table.

# BLACK WOLF PRO™

### **FEATURES**

- Brunswick Certified Premium Slate
- High Performance<sup>™</sup> Nut Plate Construction
- SuperSpeed® Cushion Rubber
- Round Rail Sights
- Optional Gully Return

#### **MATERIALS**

- Aprons: High Pressure Laminate over MDF
- Legs: High Pressure Laminate over MDF
- Rails: High Pressure Laminate over Solid Hardwood
- Base Frame: Plywood