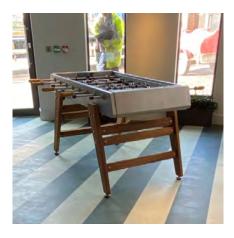

### **RS BARCELONA FOOTBALL TABLE**

Designed by Rafael Rodriguez this RS3 football table is as much aesthetically pleasing as it is durable. A minimalistic and customisable style to match the RS Barcelona Diagonal Pool Table, and together

they look even more incredible. The RS3 plays fantastically and is commercial standard, perfect for what IQ was looking for.