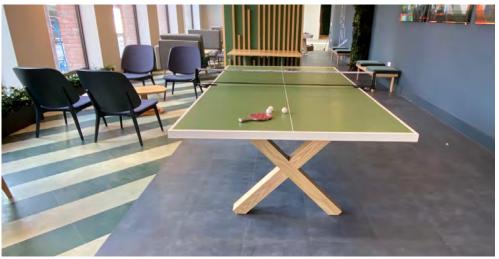

### **VENOM COBRA TABLE TENNIS TABLE**

The Cobra is our most popular design-led table tennis table. Every one is manufactured right here in the UK and made to order. This allows endless customisation options to create unique designs specifically

for your needs. IQ chose to add a custom-painted top in their RAL option so the design complimented all their other games products.