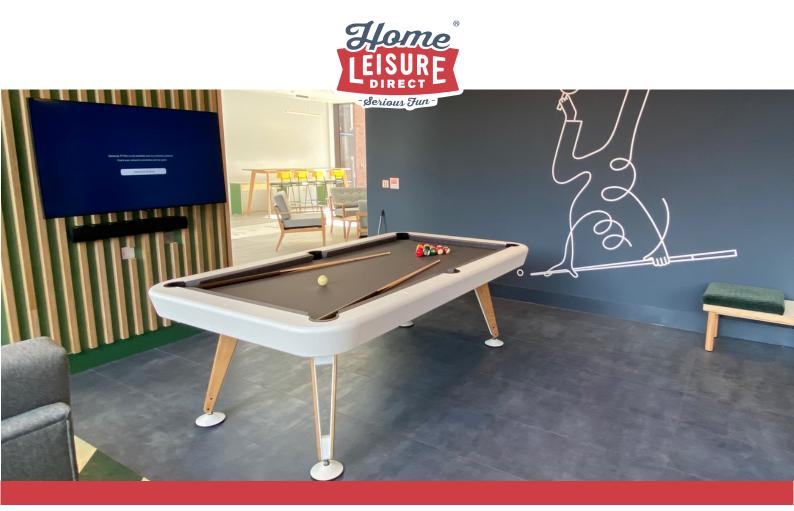

#### **RS BARCELONA DIAGONAL TABLE**

The Diagonal gets its name from both the leg design but also the inspiration behind the table. The diagonal streets of Barcelona, where the tables are made, influenced this stunning design. It is one of the

top tables in our luxury range. Crafted using steel and solid wood to create a beautifully strong structure, the table is ideal for this project.