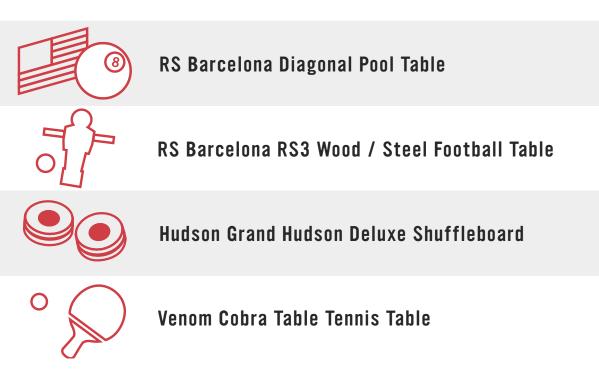

#### THE FOLLOWING GAMING PRODUCT OPTIONS WERE PROVIDED AS A SOLUTION TO THE CLIENT'S PARTICULAR NEEDS.

#### **RS BARCELONA DIAGONAL TABLE**

The Diagonal gets its name from both the leg design but also the inspiration behind the table. The diagonal streets of Barcelona, where the tables are made, influenced this stunning design. It is one of the

### **RS BARCELONA FOOTBALL TABLE**

Designed by Rafael Rodriguez this RS3 football table is as much aesthetically pleasing as it is durable. A minimalistic and customisable style to match the RS Barcelona Diagonal Pool Table, and together

#### HUDSON GRAND HUDSON DELUXE

Hudson is regarded as the number one shuffleboard manufacturer in the world for their build quality, playability, and designs. The Grand Hudson Deluxe is their most popular model with its timeless American

### **VENOM COBRA TABLE TENNIS TABLE**

The Cobra is our most popular design-led table tennis table. Every one is manufactured right here in the UK and made to order. This allows endless customisation options to create unique designs specifically