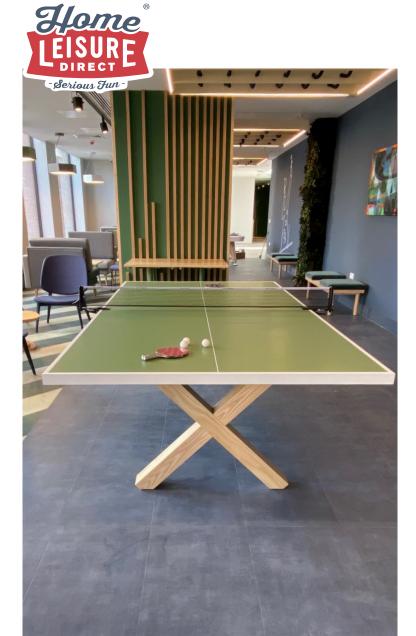

### **VENOM COBRA TABLE TENNIS TABLE**

The Cobra is our most popular design-led table tennis table. Every one is manufactured right here in the UK and made to order. This allows endless customisation options to create unique designs specifically

for your needs. IQ chose to add a custom-painted top in their RAL option so the design complimented all their other games products.