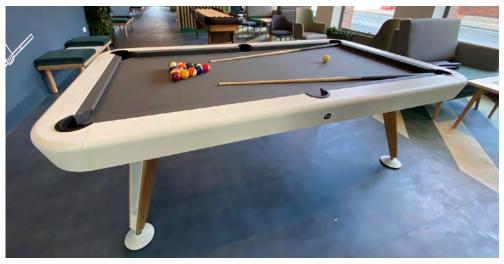

#### **RS BARCELONA DIAGONAL TABLE**

The Diagonal gets its name from both the leg design but also the inspiration behind the table. The diagonal streets of Barcelona, where the tables are made, influenced this stunning design. It is one of the

top tables in our luxury range. Crafted using steel and solid wood to create a beautifully strong structure, the table is ideal for this project.