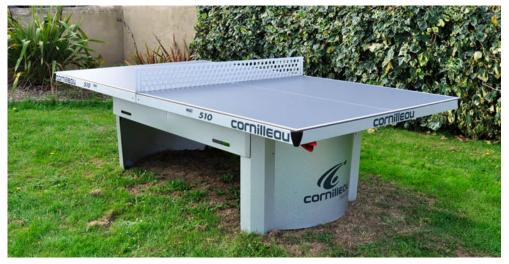

# TABLE TENNIS TABLES

Table tennis is hugely popular with all age groups and is a staple in many pubs and bars up and down the country. Our top recommended table is the Cornilleau Proline 510m.

This is a tank of a table and can withstand an unbelievable amount of punishment while looking and playing great.