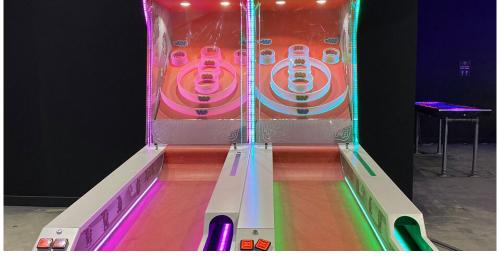

## SKEEBALL

The insanely popular US game has recently launched in the UK. Skeeball is easy to grasp but difficult to master. Designed for 1-4 players and for multiple machines to be lined up and connected.

This can be played for fun or offer redeemable prizes or drinks tickets for high scores.