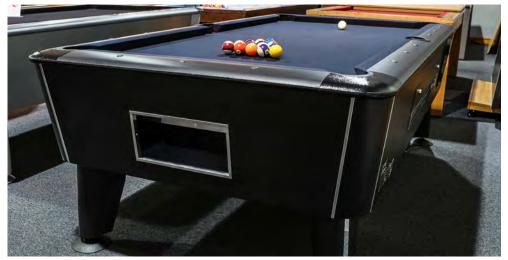

# SIGNATURE PATRIOT POOL TABLE

The Signature Marshall is made exclusively for us by famed pool table manufacturer Rasson who crafts top competition tables for American pool competitions worldwide.

This table is made from solid wood with industrial-style piped legging. It also has dining tops to add a dual-purpose feature to the tables.