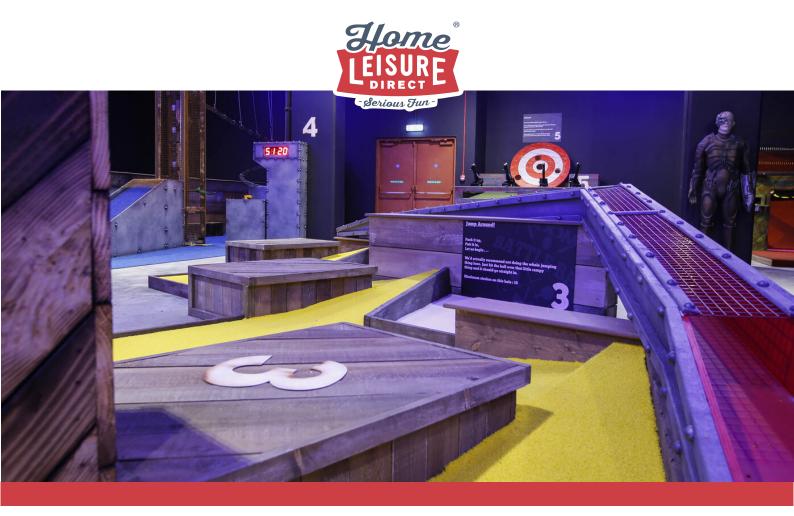

#### THE BRIEF

Boom Battle bar holds everything you could ever want and need all under one roof. One of the UK's top "Adventure Bars", this is one adventure we want to complete with more activities than you could think of. You can choose from Electric Darts, Crazy Golf, Bavarian Axe Throwing, Shuffleboard, Beer Pong, and Skee-ball. Plus, as all competitive socialising works up an appetite, Boom Battle serves gourmet street food, cocktails, and even their very own home-created Boom Battle Beer. Looking to expand, Boom Battle met us at our Competitive Socialising event in 2020 to try out some new games we had to offer.