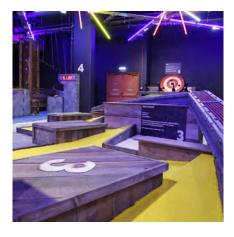

#### THE BRIEF

Boom Battle bar holds everything you could ever want and need all under one roof. One of the UK's top "Adventure Bars", this is one adventure we want to complete with more activities than you could think of. You can choose from Electric Darts, Crazy Golf, Bavarian Axe Throwing, Shuffleboard, Beer Pong, and Skee-ball. Plus, as all competitive socialising works up an appetite, Boom Battle serves gourmet street food, cocktails, and even their very own home-created Boom Battle Beer. Looking to expand, Boom Battle met us at our Competitive Socialising event in 2020 to try out some new games we had to offer.