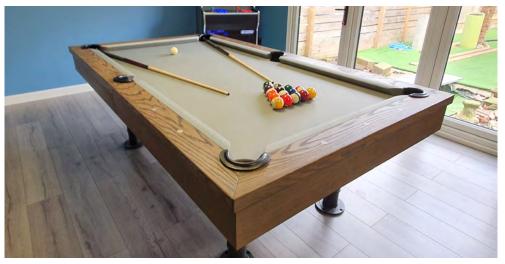

# **SIGNATURE MARSHALL POOL TABLE**

The Signature Marshall is made exclusively for us by famed pool table manufacturer Rasson who crafts top competition tables for American pool competitions worldwide.

This table is made from solid wood with industrial-style piped legging. It also has dining tops to add a dual-purpose feature to the tables.