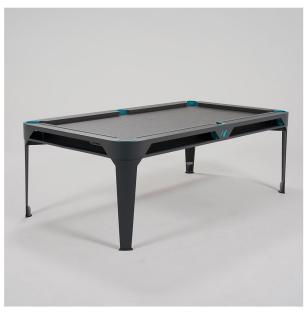

## Hyphen Outdoor Pool Table Finish, Pocket & Cloth Colour Combinations

Dark Grey Finish, Dark Grey Pockets, Light Grey Cloth

Dark Grey Finish, Dark Grey Pockets, Dark Grey Cloth

Dark Grey Finish, Mustard Pockets, Light Grey Cloth

Dark Grey Finish, Mustard Pockets, Dark Grey Cloth

Dark Grey Finish, Polar White Pockets, Light Grey Cloth

Dark Grey Finish, Polar White Pockets, Dark Grey Cloth