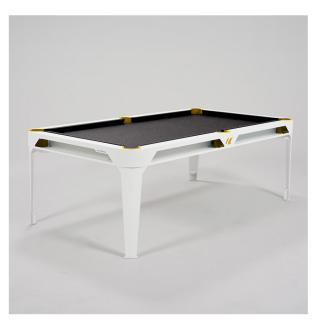

## Hyphen Outdoor Pool Table Finish, Pocket & Cloth Colour Combinations

Polar White Finish, Mustard Pockets, Light Grey Cloth

Polar White Finish, Mustard Pockets, Dark Grey Cloth

Polar White Finish, Polar White Pockets, Light Grey Cloth