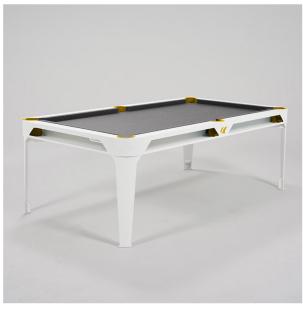

## Hyphen Outdoor Pool Table Finish, Pocket & Cloth Colour Combinations

Polar White Finish, Mustard Pockets, Light Grey Cloth

Polar White Finish, Mustard Pockets, Dark Grey Cloth

Polar White Finish, Polar White Pockets, Light Grey Cloth