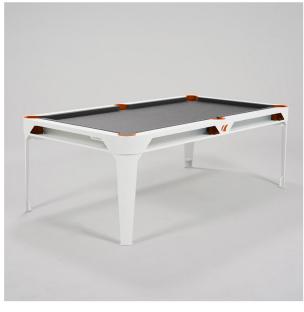

## Hyphen Outdoor Pool Table Finish, Pocket & Cloth Colour Combinations

Polar White Finish, Mustard Pockets, Light Grey Cloth

Polar White Finish, Mustard Pockets, Dark Grey Cloth

Polar White Finish, Polar White Pockets, Light Grey Cloth

Polar White Finish, Polar White Pockets, Dark Grey Cloth

Polar White Finish, Terracotta Pockets, Light Grey Cloth

Polar White Finish, Terracotta Pockets, Dark Grey Cloth

Polar White Finish, Water Blue Pockets, Light Grey Cloth