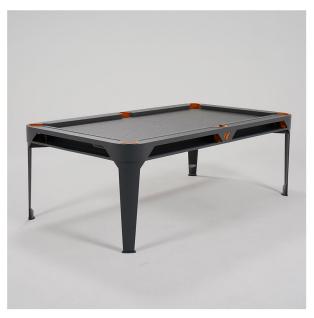

## Hyphen Outdoor Pool Table Finish, Pocket & Cloth Colour Combinations

Dark Grey Finish, Terracotta Pockets, Light Grey Cloth

Dark Grey Finish, Terracotta Pockets, Dark Grey Cloth

Dark Grey Finish, Water Blue Pockets, Light Grey Cloth