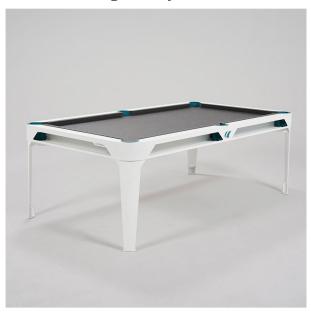

Polar White Finish, Polar White Pockets, Dark Grey Cloth

Polar White Finish, Terracotta Pockets, Light Grey Cloth

Polar White Finish, Terracotta Pockets, Dark Grey Cloth

Polar White Finish, Water Blue Pockets, Light Grey Cloth

Polar White Finish, Water Blue Pockets, Dark Grey Cloth