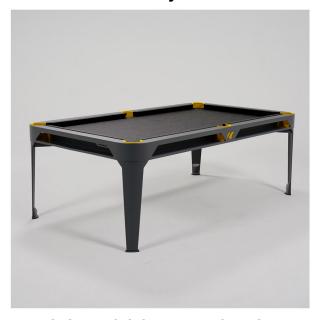

## Hyphen Outdoor Pool Table Finish, Pocket & Cloth Colour Combinations

Dark Grey Finish, Dark Grey Pockets, Light Grey Cloth

Dark Grey Finish, Dark Grey Pockets, Dark Grey Cloth

Dark Grey Finish, Mustard Pockets, Light Grey Cloth

Dark Grey Finish, Mustard Pockets, Dark Grey Cloth

Dark Grey Finish, Polar White Pockets, Light Grey Cloth

Dark Grey Finish, Polar White Pockets, Dark Grey Cloth