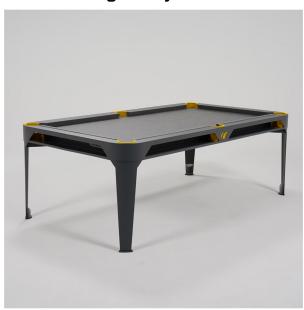

## Hyphen Outdoor Pool Table Finish, Pocket & Cloth Colour Combinations

Dark Grey Finish, Dark Grey Pockets, Light Grey Cloth

Dark Grey Finish, Dark Grey Pockets, Dark Grey Cloth

Dark Grey Finish, Mustard Pockets, Light Grey Cloth

Dark Grey Finish, Mustard Pockets, Dark Grey Cloth

Dark Grey Finish, Polar White Pockets, Light Grey Cloth

Dark Grey Finish, Polar White Pockets, Dark Grey Cloth