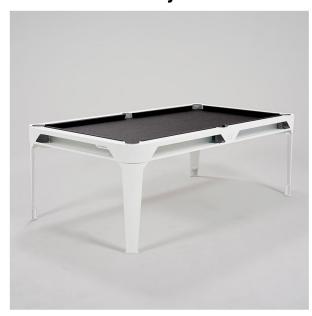

## Hyphen Outdoor Pool Table Finish, Pocket & Cloth Colour Combinations

Polar White Finish, Mustard Pockets, Light Grey Cloth

Polar White Finish, Mustard Pockets, Dark Grey Cloth

Polar White Finish, Polar White Pockets, Light Grey Cloth