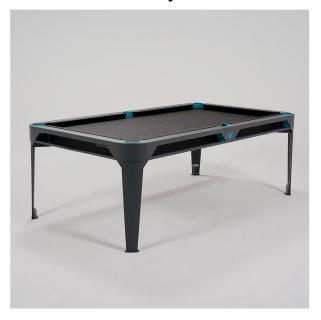

## Hyphen Outdoor Pool Table Finish, Pocket & Cloth Colour Combinations

Dark Grey Finish, Dark Grey Pockets, Light Grey Cloth

Dark Grey Finish, Dark Grey Pockets, Dark Grey Cloth

Dark Grey Finish, Mustard Pockets, Light Grey Cloth

Dark Grey Finish, Mustard Pockets, Dark Grey Cloth

Dark Grey Finish, Polar White Pockets, Light Grey Cloth

Dark Grey Finish, Polar White Pockets, Dark Grey Cloth