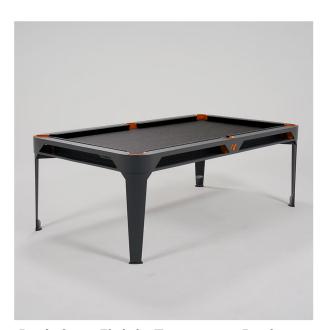

## Hyphen Outdoor Pool Table Finish, Pocket & Cloth Colour Combinations

Dark Grey Finish, Terracotta Pockets, Light Grey Cloth

Dark Grey Finish, Terracotta Pockets, Dark Grey Cloth

Dark Grey Finish, Water Blue Pockets, Light Grey Cloth