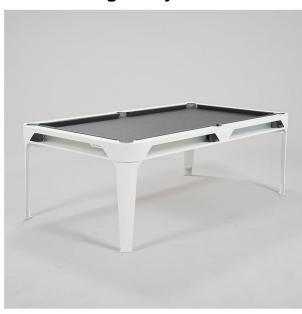

## Hyphen Outdoor Pool Table Finish, Pocket & Cloth Colour Combinations

Polar White Finish, Mustard Pockets, Light Grey Cloth

Polar White Finish, Mustard Pockets, Dark Grey Cloth

Polar White Finish, Polar White Pockets, Light Grey Cloth