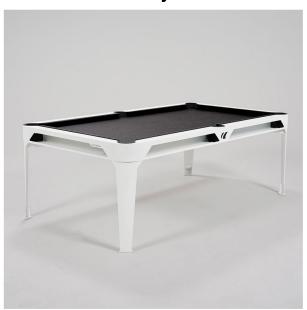

Dark Grey Finish, Water Blue Pockets, Dark Grey Cloth

Polar White Finish, Dark Grey Pockets, Light Grey Cloth

Polar White Finish, Dark Grey Pockets, Dark Grey Cloth

## Hyphen Outdoor Pool Table Finish, Pocket & Cloth Colour Combinations

Polar White Finish, Mustard Pockets, Light Grey Cloth

Polar White Finish, Mustard Pockets, Dark Grey Cloth

Polar White Finish, Polar White Pockets, Light Grey Cloth