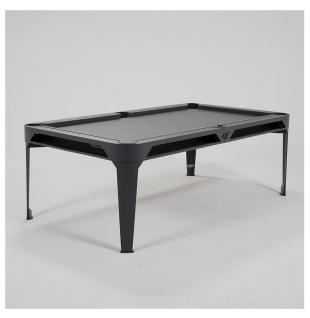

## Hyphen Outdoor Pool Table Finish, Pocket & Cloth Colour Combinations

Dark Grey Finish, Dark Grey Pockets, Light Grey Cloth

Dark Grey Finish, Dark Grey Pockets, Dark Grey Cloth

Dark Grey Finish, Mustard Pockets, Light Grey Cloth