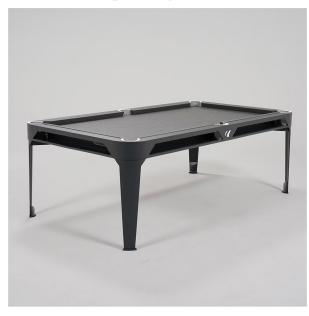

## Hyphen Outdoor Pool Table Finish, Pocket & Cloth Colour Combinations

Dark Grey Finish, Dark Grey Pockets, Light Grey Cloth

Dark Grey Finish, Dark Grey Pockets, Dark Grey Cloth

Dark Grey Finish, Mustard Pockets, Light Grey Cloth