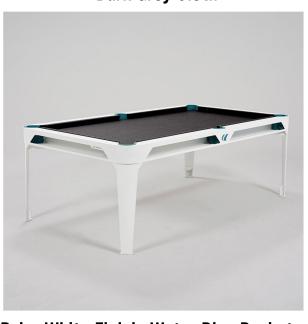

Polar White Finish, Polar White Pockets, Dark Grey Cloth

Polar White Finish, Terracotta Pockets, Light Grey Cloth

Polar White Finish, Terracotta Pockets, Dark Grey Cloth

Polar White Finish, Water Blue Pockets, Light Grey Cloth

Polar White Finish, Water Blue Pockets, Dark Grey Cloth