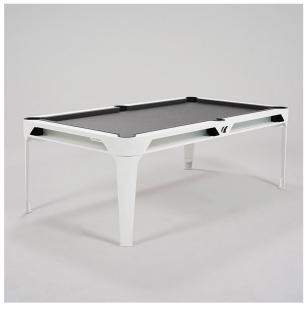

Dark Grey Finish, Water Blue Pockets, Dark Grey Cloth

Polar White Finish, Dark Grey Pockets, Light Grey Cloth

Polar White Finish, Dark Grey Pockets, Dark Grey Cloth

## Hyphen Outdoor Pool Table Finish, Pocket & Cloth Colour Combinations

Polar White Finish, Mustard Pockets, Light Grey Cloth

Polar White Finish, Mustard Pockets, Dark Grey Cloth

Polar White Finish, Polar White Pockets, Light Grey Cloth