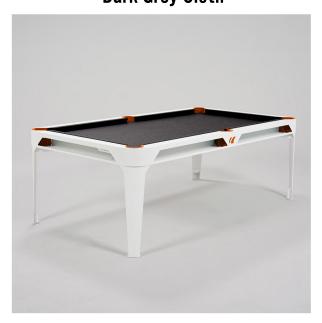

## Hyphen Outdoor Pool Table Finish, Pocket & Cloth Colour Combinations

Polar White Finish, Mustard Pockets, Light Grey Cloth

Polar White Finish, Mustard Pockets, Dark Grey Cloth

Polar White Finish, Polar White Pockets, Light Grey Cloth

Polar White Finish, Polar White Pockets, Dark Grey Cloth

Polar White Finish, Terracotta Pockets, Light Grey Cloth

Polar White Finish, Terracotta Pockets, Dark Grey Cloth

Polar White Finish, Water Blue Pockets, Light Grey Cloth