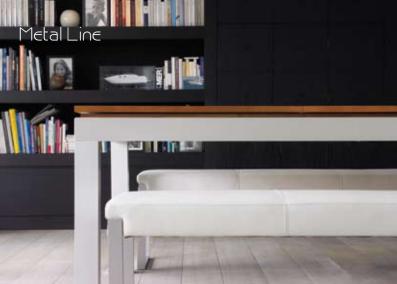

## Metal Line

#### **Specifications**

Table outside dimensions 2.30 m x 1.34 m; height: 0.75 m 52.8" x 90.6"; height: 29.5"

Playing area 1.92 m x 0.96 m 37.8" x 75.6" Optimal room dimensions 4.20 m x 3.25 m 128" x 165.4"

#### Standard

powder coated steel

## Option

Stainless steel