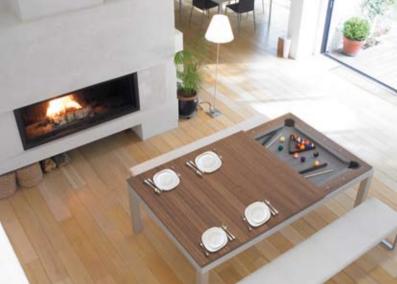

### Dine with wine ...

Functional and with a timeless modern design, the Fusion table offers generous dimensions for relaxed dining with family or friends.

Hosting up to 10 people in its standard configuration, the Fusion table is perfect for those precious family and friend reunions.

## Unique design features

Unique patent pending design features were engineered to fuse a pool table into a design dining table.

Sleek European design

The Fusion table's sleek design uses a rigid steel Space – Frame to accommodate the strength and stability required to hold the single piece slate playing surface in place. All of the pool accessories will fit on the table without anyone ever knowing what lies under the table leaves.