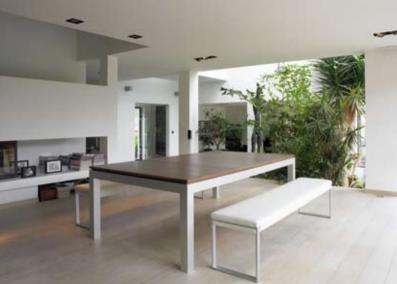

### **Matching benches**

The Fusion tables also come with trendy leather benches.

To optimize your playing area, the benches will slide under your table when you are ready to play.