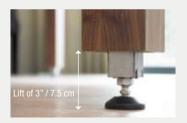

Patent pending Easy-Lift system

The optional spring assisted Easy-Lift system allows to raise the Fusion table with minimal effort adding 3" / 75 mm from standard 29.5" / 75 cm dining height to optimal playing height.

The system requires no maintenance and has a patent pending auto-lock auto-level feature assuring perfect leveling, and maximum stability & steadiness to the Fusion table in its upper position.

## Lift Mechanism

The Fusion table is available with an optional Easy-Lift mechanism.

In each leg of the table, a spring-assisted system allows just about anyone to lift the table with very few effort.

The high precision mechanism auto levels the table and is equipped with an auto-lock device that assures maximum stability and steadiness.