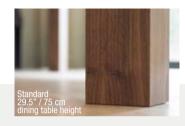

Patent pending Easy-Lift system

The optional spring assisted Easy-Lift system allows to raise the Fusion table with minimal effort adding 3" / 75 mm from standard 29.5" / 75 cm dining height to optimal playing height.

#### **Specifications**

Table outside dimensions 2.30 m x 1.34 m; height: 0.75 m 52.8" x 90.6"; height: 29.5"

Playing area 1.92 m x 0.96 m 37.8" x 75.6" Optimal room dimensions 4.20 m x 3.25 m 128" x 165.4"