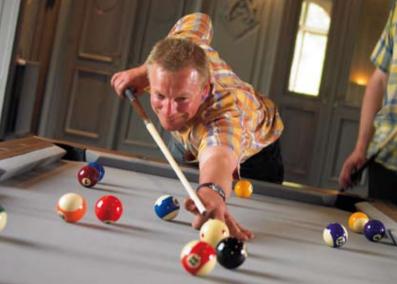

# ... and play pool with the after dinner drinks

After dinner, in just a couple of minutes, the Fusion table transforms in a high quality pool table. Simply push the assorted benches under the table, lift the 3 table top sections, and find the cues, Aramith balls, triangle and chalk readily waiting for you to start the game.

When it comes to family home-entertainment, a pool table beats just about everything. It has the rare capacity to bring together young and old, male and female, friends and neighbors, amateur and first time players in a game easily accessible to everyone and guaranteeing fun for everyone.