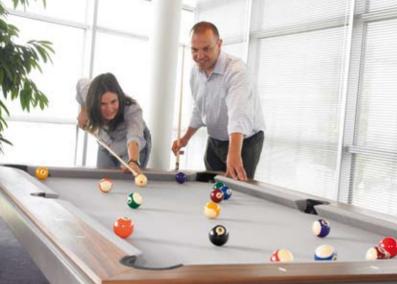

# ... and play pool with the after dinner drinks

After dinner, in just a couple of minutes, the Fusion table transforms in a high quality pool table. Simply push the assorted benches under the table, lift the 3 table top sections, and find the cues, Aramith balls, triangle and chalk readily waiting for you to start the game.

When it comes to family home-entertainment, a pool table beats just about everything. It has the rare capacity to bring together young and old, male and female, friends and neighbors, amateur and first time players in a game easily accessible to everyone and guaranteeing fun for everyone.