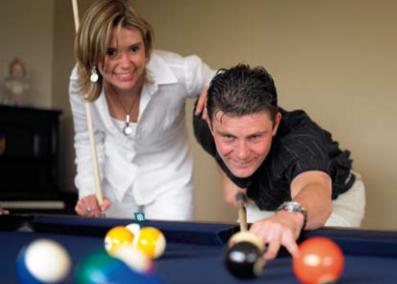

# ... and play pool with the after dinner drinks

After dinner, in just a couple of minutes, the Fusion table transforms in a high quality pool table. Simply push the assorted benches under the table, lift the 3 table top sections, and find the cues, Aramith balls, triangle and chalk readily waiting for you to start the game.

When it comes to family home-entertainment, a pool table beats just about everything. It has the rare capacity to bring together young and old, male and female, friends and neighbors, amateur and first time players in a game easily accessible to everyone and guaranteeing fun for everyone.