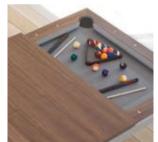

# ... and play pool with the after dinner drinks

After dinner, in just a couple of minutes, the Fusion table transforms in a high quality pool table. Simply push the assorted benches under the table, lift the 3 table top sections, and find the cues, Aramith balls, triangle and chalk readily waiting for you to start the game.

Patent pending pocket design

In order to fit everything in the Fusion table's 4 ½" / 115 mm narrow top, a unique solution was created for the pockets. Using hi-tech nylon stretch cloth with memory, the patent pending pockets stretch out when they collect balls, and revert to their 1/8" / 3 mm thickness after the game.

#### Ready to play anytime

Unique solutions allow the accessories to be stored on the table. The void between the tops and the slate stores cues and racks. Unique patent-pending Ball-Slides move above the stretch cloth to allow balls to be stored right in the pockets without stretching out.

## 8. High quality accessories

The Fusion Table is delivered exclusively with high quality Aramith pool table accessories, featuring the famous Aramith phenolic pool ball set, 4 well finished maple cues, bridge, triangle, chalk, cue accessories, rule book...