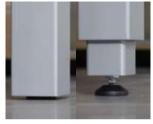

Patent pending Easy-Lift system

The optional spring assisted Easy-Lift system allows to raise the Fusion table with minimal effort adding 3" / 75 mm from standard 29.5" / 75 cm dining height to optimal playing height.

The system requires no maintenance and has a patent pending auto-lock auto-level feature assuring perfect leveling, and maximum stability & steadiness to the Fusion table in its upper position.

## Lift Mechanism

The Fusion table is available with an optional Easy-Lift mechanism.

In each leg of the table, a spring-assisted system allows just about anyone to lift the table with very few effort.

The high precision mechanism auto levels the table and is equipped with an auto-lock device that assures maximum stability and steadiness.