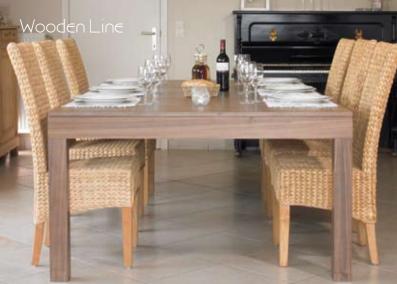

### Dine with wine ...

Functional and with a timeless modern design, the Fusion table offers generous dimensions for relaxed dining with family or friends.

Hosting up to 10 people in its standard configuration, the Fusion table is perfect for those precious family and friend reunions.

# [FUSION product line]

The Fusion table is available in two lines differentiated by the material used for its structure.

**Wooden line:** combines a veneered wooden structure with steel backing. Matching tops and rails are available in five different finishes.

# Wooden Line