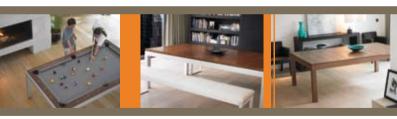

## Know-How to entertain

While the Fusion table has a sleek elegant design, state of the art engineering and exceptional quality, it excels in adding multidimensionality to home entertainment.

The table shifts seamlessly from a pure design object, into a roomy Get2Gether dining table, transformable in seconds into a quality billiard table or a game or poker table to accompany your after dinner drinks.

# ... and play pool with the after dinner drinks

After dinner, in just a couple of minutes, the Fusion table transforms in a high quality pool table. Simply push the assorted benches under the table, lift the 3 table top sections, and find the cues, Aramith balls, triangle and chalk readily waiting for you to start the game.

### Dine with wine ...

Functional and with a timeless modern design, the Fusion table offers generous dimensions for relaxed dining with family or friends.

Hosting up to 10 people in its standard configuration, the Fusion table is perfect for those precious family and friend reunions.