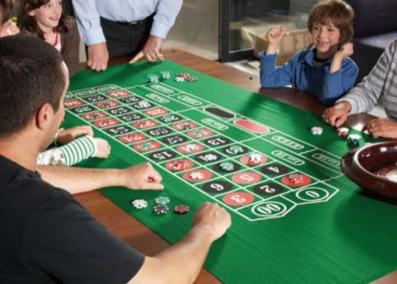

## The perfect game

Ready for something else?

Just turn the table leaves and fix any of the custom game cloths for added fun and function.

### Optional game cloth

Check our website for the optional card, family and casino game cloths and accessories that can be fitted on the table top reverse side, to add other dimensions for your Fusion table.