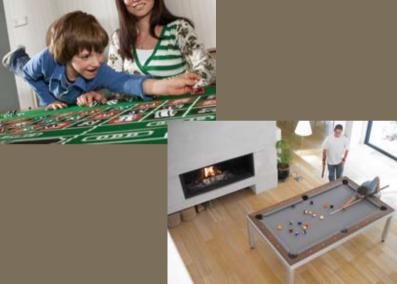

## The perfect game

Ready for something else?

Just turn the table leaves and fix any of the custom game cloths for added fun and function.

# ... and play pool with the after dinner drinks

After dinner, in just a couple of minutes, the Fusion table transforms in a high quality pool table. Simply push the assorted benches under the table, lift the 3 table top sections, and find the cues, Aramith balls, triangle and chalk readily waiting for you to start the game.

# Sharing great moments

Some of our friends have bought traditional pool tables and put them in the basement. One of them even put it in the garage. I preferred my pool table right in my dining room.

Tell you what, I would have had a hard time convincing Karen to put a pool table in our dining room, but with a sleek design like this, and no one ever believing that there is a high-end pool table under the top, it wasn't hard to convince her.