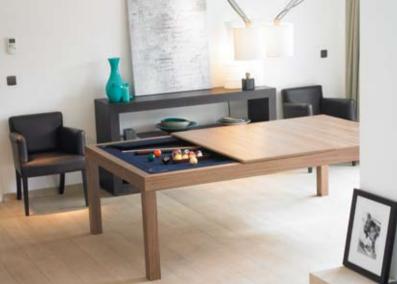

# ... and play pool with the after dinner drinks

After dinner, in just a couple of minutes, the Fusion table transforms in a high quality pool table. Simply push the assorted benches under the table, lift the 3 table top sections, and find the cues, Aramith balls, triangle and chalk readily waiting for you to start the game.

## Unique design features

Unique patent pending design features were engineered to fuse a pool table into a design dining table.

Sleek European design

The Fusion table's sleek design uses a rigid steel Space – Frame to accommodate the strength and stability required to hold the single piece slate playing surface in place. All of the pool accessories will fit on the table without anyone ever knowing what lies under the table leaves.

Patent pending pocket design

In order to fit everything in the Fusion table's 4 ½" / 115 mm narrow top, a unique solution was created for the pockets. Using hi-tech nylon stretch cloth with memory, the patent pending pockets stretch out when they collect balls, and revert to their 1/8" / 3 mm thickness after the game.