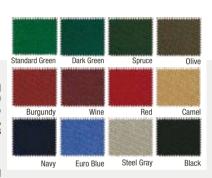

## Cloth options

Fusion table is supplied standard with your choice of Velocity PRO cloth. With a 85% wool, 15% nylon content, 20 ounce weave, the worsted Velocity cloth offers excellent playability and longevity.

### Optional game cloth

Check our website for the optional card, family and casino game cloths and accessories that can be fitted on the table top reverse side, to add other dimensions for your Fusion table.