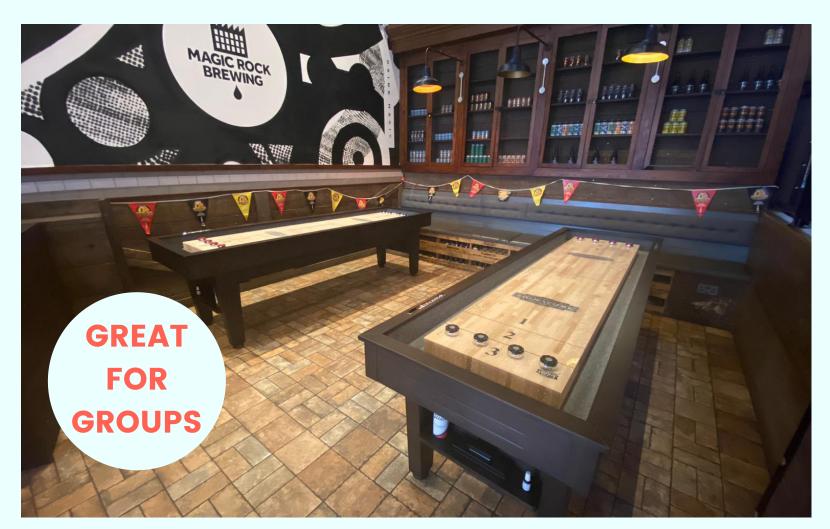

#### **Marlowe Shuffleboards**

**Average Charge: £20 Per hour** 

Average Hours Usage 4 Hours per day Potential Revenue: £29,200 per year

**Full Product Details Here** 