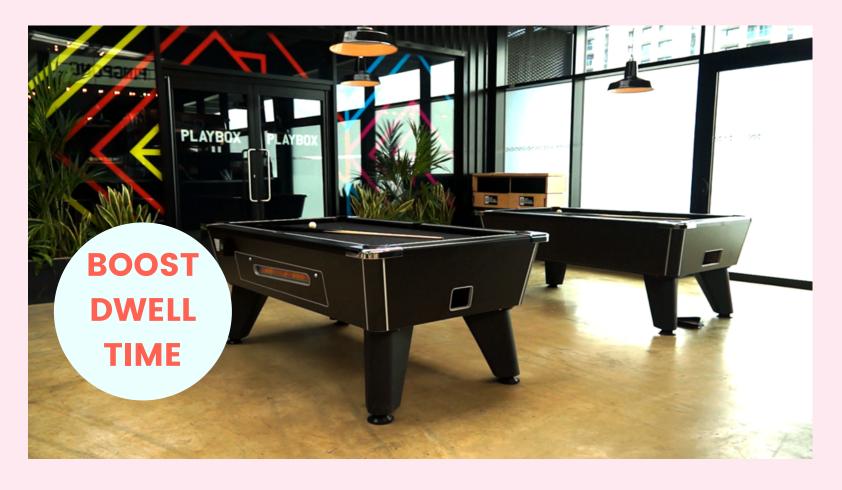

#### **Contactless Pool Table**

Average Game Per Day: 30 per table

Average Price: £1.50 per game

Potential Revenue: £16,425 per year

**Full Product Details Here** 