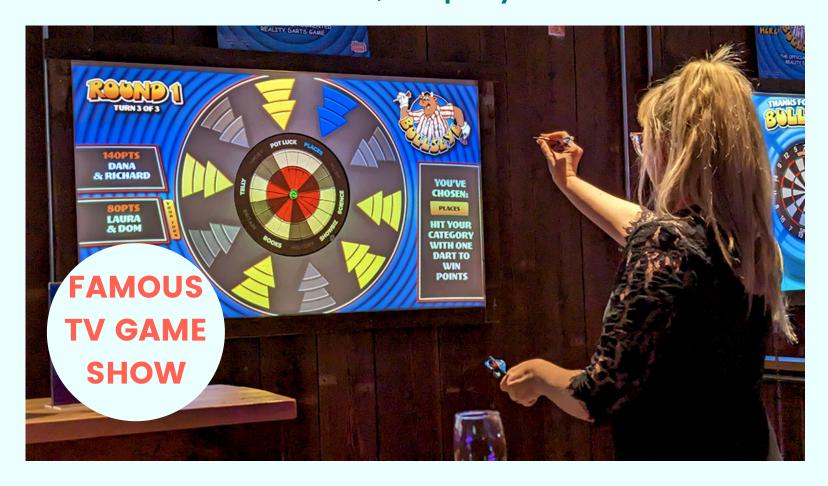

#### **Bullseye Augmented Reality Darts**

**Average Group Size: 5 People** 

Average Price: £12 per person per hour

**Average Hours Usage: 5 hours per day** 

Potential Revenue: £109,500 per year

**Full Product Details Here** 