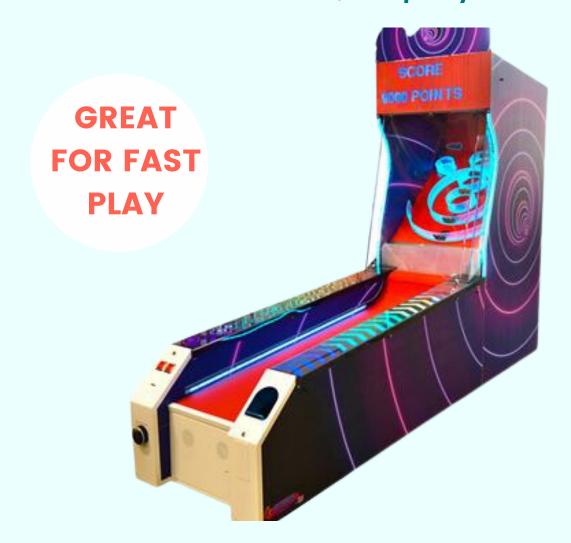

### **CS Series Bowl! Alley Bowler**

Average Game Per Day: 40 games a day

Average Price: £2.00 per game

Potential Revenue: £29,200 per year

**Full Product Details Here** 