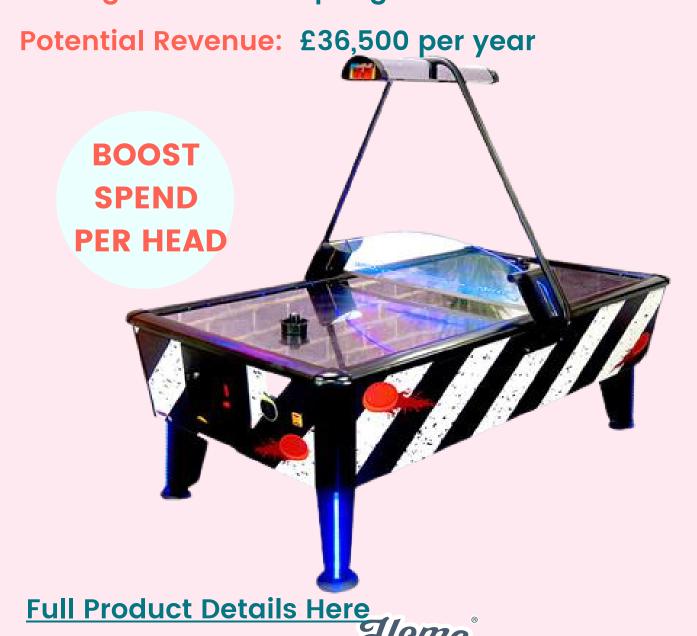

### **CS Series Strike! Air Hockey Table**

Average Game Per Day: 50 games a day

Average Price: £2.00 per game

Learn more at www.homeleisuredirect.com
Commercial Team 01454 513 170