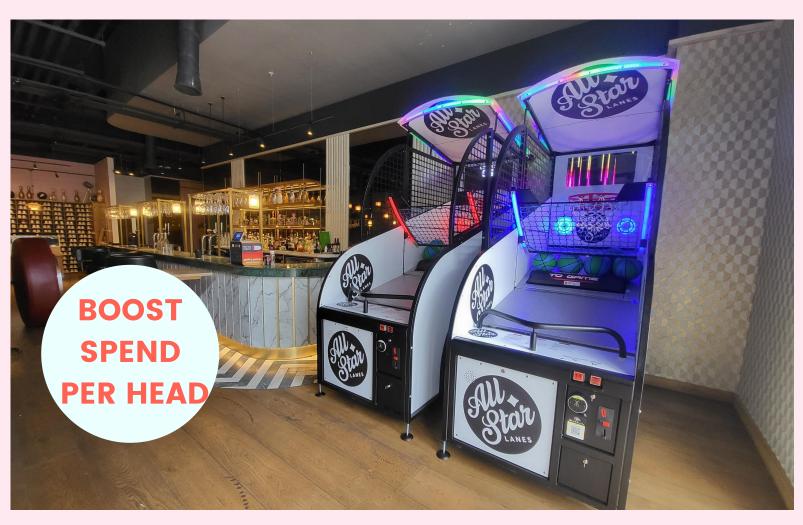

#### **CS Series Swish! Basketball Machine**

Average Game Per Day: 40 games a day

Average Price: £2.00 per game

Potential Revenue: £29,200 per year

**Full Product Details Here** 

### **CS Series Bowl! Alley Bowler**

Average Game Per Day: 40 games a day

Average Price: £2.00 per game

Potential Revenue: £29,200 per year

**Full Product Details Here** 