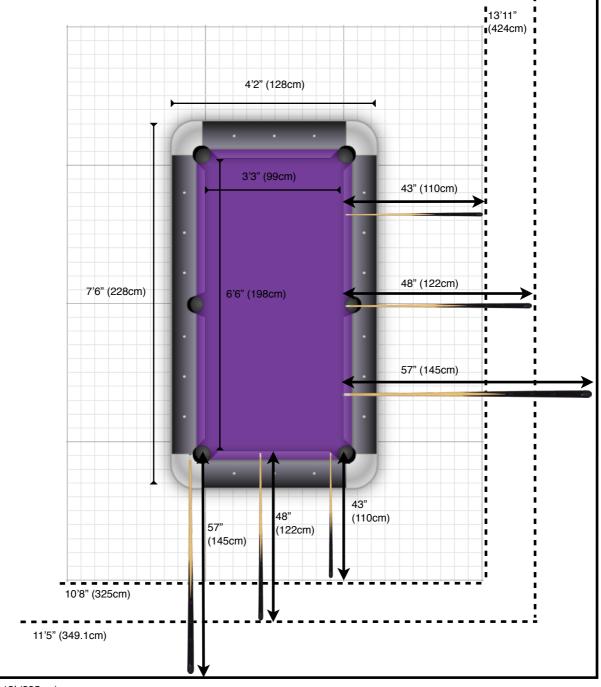

American Pool Table Measurements - 7ft

14'8" ∎(448cm) 16'2"

(494cm)

The 7ft size quoted for most American Pool Tables refers to the slate length, with the playing surface being 6'6" (198cm) by 3'3" (99cm) for most models.

Please bear in mind different models do differ greatly, so check each model individually.

The actual exterior measurements will be approximately: 7'6" x 4'2" (228cm x 128cm)

Cue sizes vary from: 57" (145cm), 48" (122cm) or 43" (110cm).

13' (395cm)

Please Note: Not to scale. All measurements are approximate. Ensure you check all measurements personally prior to ordering a pool table.