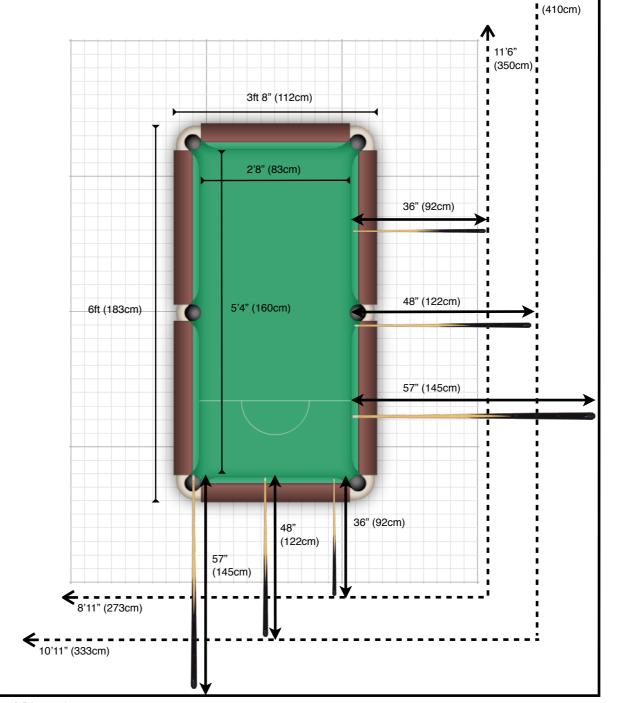

English Pool Table Measurements - 6ft

13'6'

15

(456cm)

The 6ft size quoted for an English Pool Table refers to the exterior measurements, being 6ft (183cm) by 3ft 8" (111cm) in most cases. Please bear in mind different models do differ in size, so check each model individually.

The actual playing area will be approximately:  $5'4'' \times 2'8''$  (160cm x 83cm). We have allowed for a 1" cueing space in our room size recommendations.

Cue sizes vary from: 57" (145cm), 48" (122cm) or 36" (92cm).

12'5" (379cm)

Please Note: Not to scale. All measurements are approximate. Ensure you check all measurements personally prior to ordering a pool table.