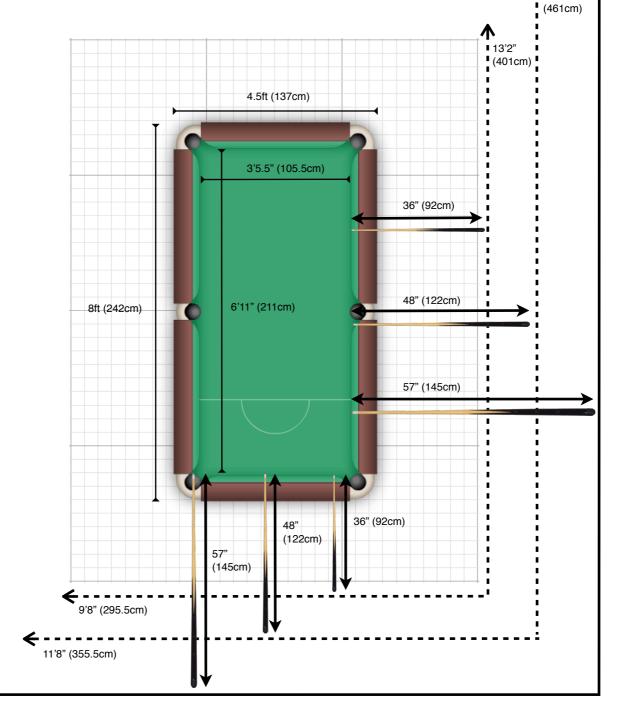

English Pool Table Measurements - 8ft

15'2"

16'8""

(507cm)

The 8ft size quoted for an English Pool Table refers to the exterior measurements, being 8ft (242cm) by 4.5ft (137cm) in most cases. Please bear in mind different pool tables do differ in size, so check each model individually.

The actual playing area will be approximately:  $6'11'' \times 3'5.5''$  (211cm x 105.5cm). We have allowed for a 1" cueing space in our room size recommendations.

Cue sizes vary from: 57" (145cm), 48" (122cm) or 36" (92cm).

13'2" (401.5cm)

Please Note: Not to scale. All measurements are approximate. Ensure you check all measurements personally prior to ordering a pool table.